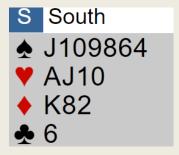

## **\*\*\*\*** BEST CHOICE **\*\*\*\***

You are the dealer, sitting South:

You have 9 HCP and decide to open 2♠. This is about the weakest 6-suit I would open with a weak-2. Even though you are missing the top 3 honors, the presence of all those great intermediates tends to make up for it. You also have great shape. You only hope that the opponents will enter the bidding and lose their optimum contract because of you preemptive opening.