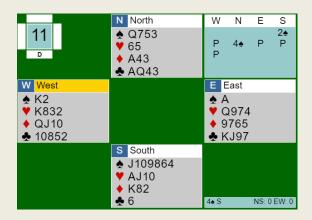

Look at the entire deal:

You can see how this hand should be played by clicking on this link:

http://tinyurl.com/y2f93d7w, or copy and paste it into your browser. Click on the "Next" button on the bottom to advance through each trick. Alternatively, by clicking on "Play" you can play all four hands and see if you can make the hand on your own.