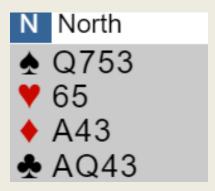

To your surprise, partner raises you to 4. This ends the auction and West leads the Q.

You see this dummy

West leads ◆Q

How will you make 4♠?

You have two sure spade losers and at least 1 heart loser. You also have a diamond loser, which is one too many.